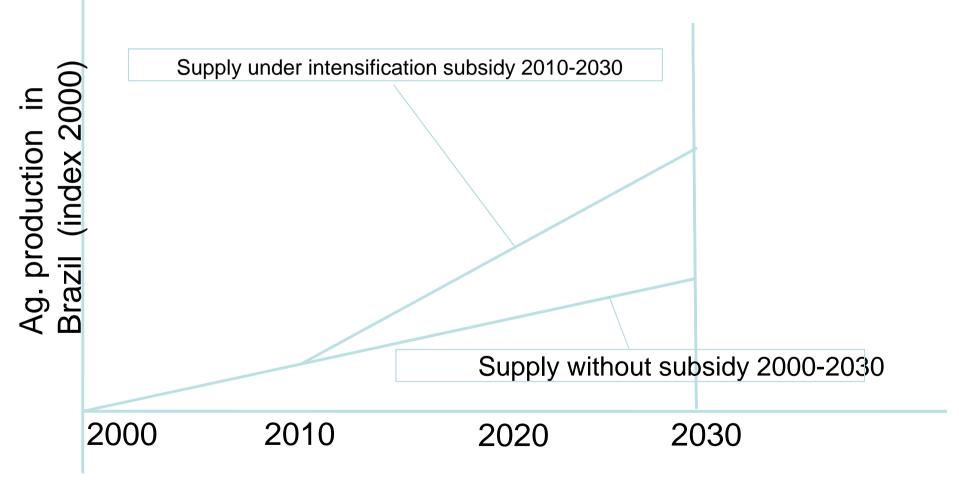

### Ranching intensification policy scenarios

|                                                                                                                                                                                                                                                                                                                                                               |       | Tax levied of                                                              |     |     |   |     |     |     |                              |  |
|---------------------------------------------------------------------------------------------------------------------------------------------------------------------------------------------------------------------------------------------------------------------------------------------------------------------------------------------------------------|-------|----------------------------------------------------------------------------|-----|-----|---|-----|-----|-----|------------------------------|--|
| an a                                                                                                                                                                                                                                                                                                                                                          | Fixed |                                                                            |     | S25 | 0 | T25 | Т50 | T75 | 75% of per                   |  |
| Trade                                                                                                                                                                                                                                                                                                                                                         | Free  | S75                                                                        | S50 | S25 | 0 | T25 | Т50 | Т75 | grassland<br>intensification |  |
|                                                                                                                                                                                                                                                                                                                                                               |       | cost. Flatly<br>levied on all<br>producers who<br>don't adopt<br>intensive |     |     |   |     |     |     |                              |  |
| practices.<br>75% of unit (per hectare) grassland intensification cost paid as subsidy to<br>ranchers who convert. Intensification $cost=C_I=C_A+F^*(C_T+C_F)$<br>$C_I=annualized$ intensification cost/ha<br>$C_A=area cost/ha$<br>F=fertilizer/ha<br>$C_T=fertilizer transport cost per unit fertilizer C_F=cost of fertilizer purchase (fertilizer price)$ |       |                                                                            |     |     |   |     |     |     |                              |  |

## Land Sparing in Brazil vs. Rest of the World (Mha 2010-2030)

0

Boosting cattle density in Brazil 60 could greatly reduce global greenhouse gas emissions from land use change, but not by sparing Brazilian land for 50 forests and fuels. According to our simulation, subsidizing greater cattle density in Brazil 40 might increase substantially the amount of cattle products Brazil produces, but might not 30 actually prevent an increase in the overall area of pasture in Brazil. The mechanism for reduced emissions is 20 displacement of cattle production and associated deforestation in other countries 10