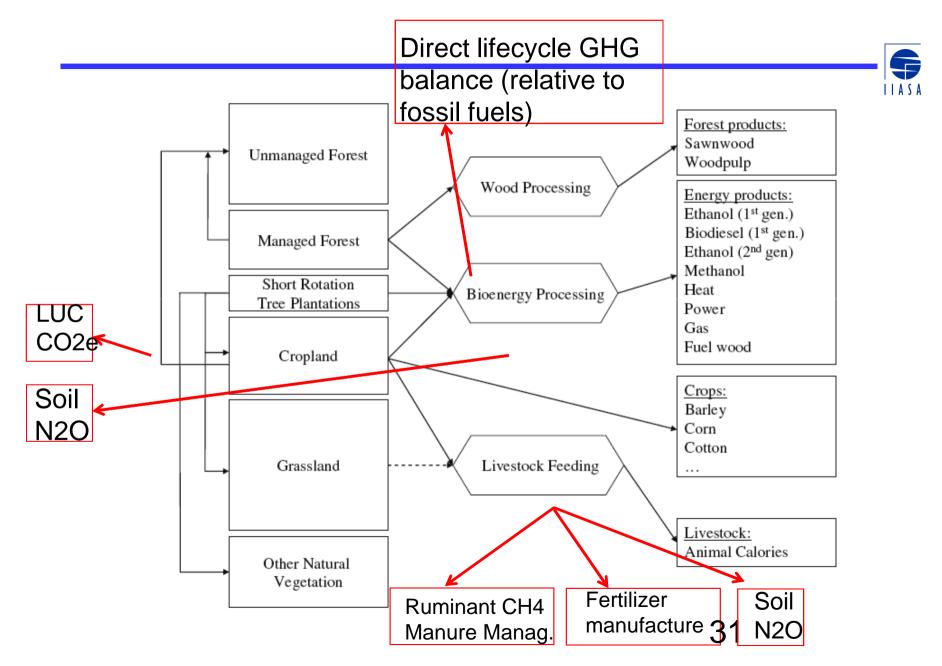

## LARGE SCALE INTEGRATED ASSESSMENT

### Scenario building

Main exogenous drivers:

Population (IIASA projections)Diets (FAO, 2006)Bio-energy demand (POLES team, JRC Seville, WEO)(GDP, technological change,...)

Output: production Q → land use, water use, GHG, environment consumption Q trade flows prices