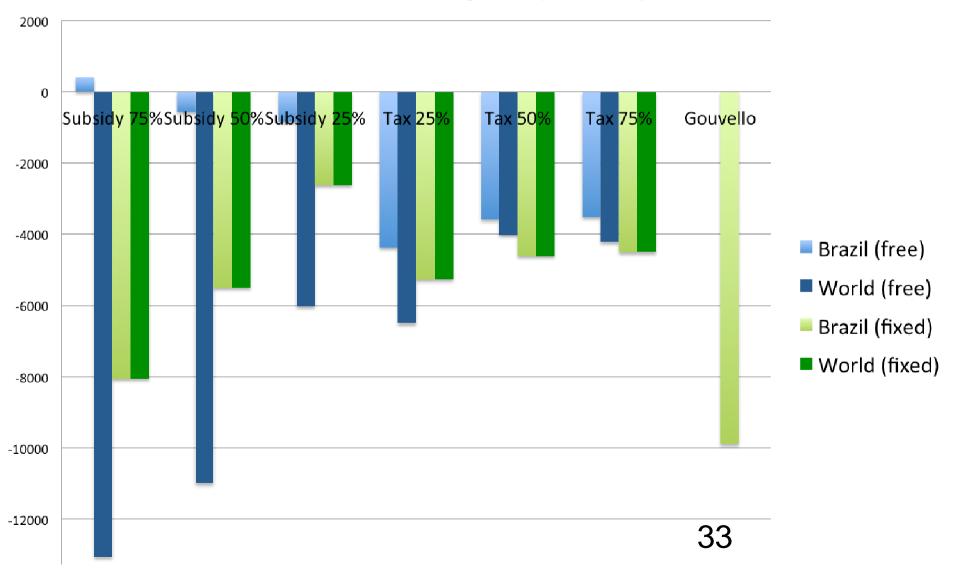

# Trade can increase the GHG benefits from cattle ranching intensification in Brazil

Simulated Mitigation (Mt CO2e)

## Land Sparing in Brazil vs. Rest of the World (Mha 2010-2030)

0

Boosting cattle density in Brazil 60 could greatly reduce global greenhouse gas emissions from land use change, but not by sparing Brazilian land for 50 forests and fuels. According to our simulation, subsidizing greater cattle density in Brazil 40 might increase substantially the amount of cattle products Brazil produces, but might not 30 actually prevent an increase in the overall area of pasture in Brazil. The mechanism for reduced emissions is 20 displacement of cattle production and associated deforestation in other countries 10