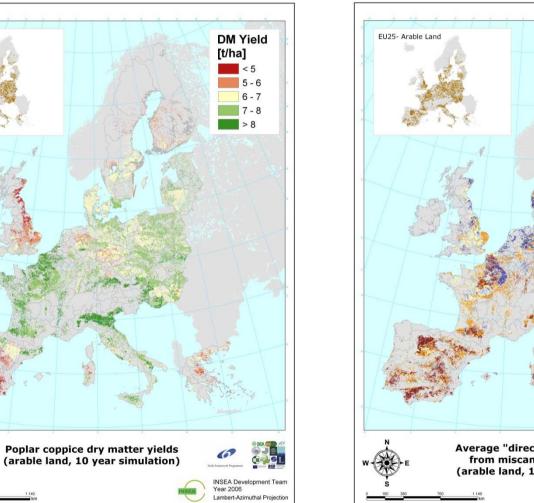

#### Major outputs

5

- Crop yields, environmental effects (e.g. soil carbon)  $\checkmark$
- 20 crops (>75% of harvested area)  $\checkmark$
- 4 management systems: High input, Low input, Irrigated, Subsistence  $\checkmark$