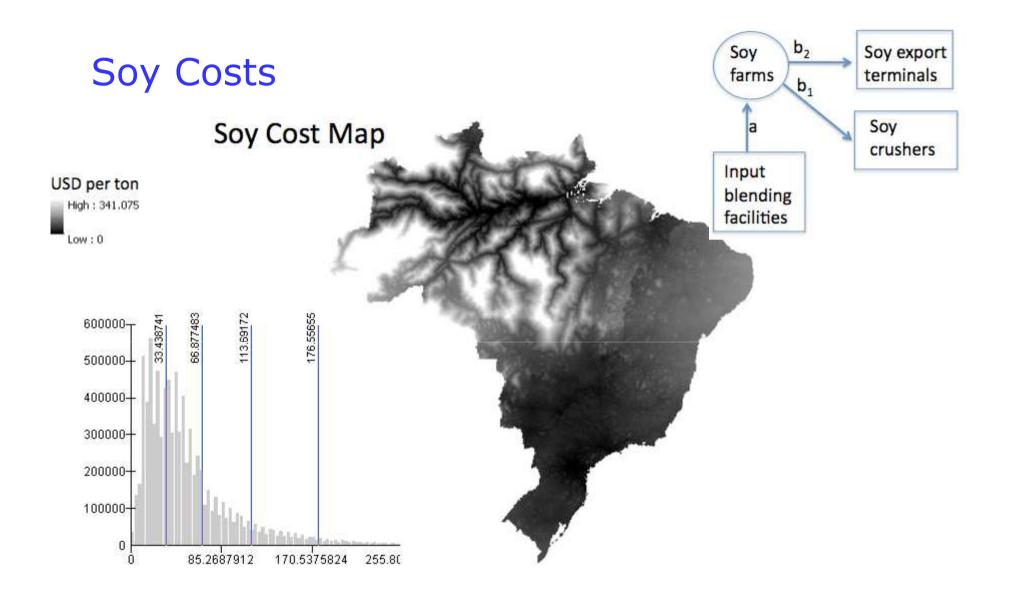

abela, Brasil



### **DATA ISSUES**





This site is operated by IIASA, FH Wiener Neustadt and FELIS.



🙆 [ 🗿 🖉 🧠 🦓 🔄

-----











Spin the Earth





#### Spin the Earth



#### 🔺 😼 🔒 🌵 all





### **BIOPHYSICAL MODELING**

### **Biophysical Modelling**

#### Processes

- Weather •
- **Hydrology**
- Erosion
- **Carbon sequestration**
- Crop growth
- **Crop rotations**
- **Fertilization** •
- Tillage ٠
- Irrigation
- Drainage
- Pesticide ۲
- Grazing
- Manure •

#### Major outputs



5

- Crop yields, environmental effects (e.g. soil carbon)  $\checkmark$
- 20 crops (>75% of harvested area)  $\checkmark$
- 4 management systems: High input, Low input, Irrigated, Subsistence  $\checkmark$

Zone

### Publishing the indicators

EU25- Arable Land







## **SUPPLY CHAIN COSTING**







### Crop Technology Data Base

| Region | Altitud | Soil | Farm | Rotation | Water | Tillage | Fertilz | Residue | ltem    | Unit    | Value |
|--------|---------|------|------|----------|-------|---------|---------|---------|---------|---------|-------|
| Poland | 0-300   | Sand | ES3  | W-W-S    | Irrig | Conv.   | Basic   | Basic   | Wheat   | dt/ha/y | 50    |
| Poland | 0-300   | Sand | ES3  | W-W-S    | Irrig | Conv.   | Basic   | Basic   | S-Beat  | dt/ha/y | 200   |
| Poland | 0-300   | Sand | ES3  | W-W-S    | Irrig | Conv.   | Basic   | Basic   | Straw   | dt/ha/y | 50    |
| Poland | 0-300   | Sand | ES3  | W-W-S    | Irrig | Conv.   | Basic   | Basic   | Labor   | hr/ha/y | 30    |
| Poland | 0-300   | Sand | ES3  | W-W-S    | Irrig | Conv.   | Basic   | Basic   | Land    | h