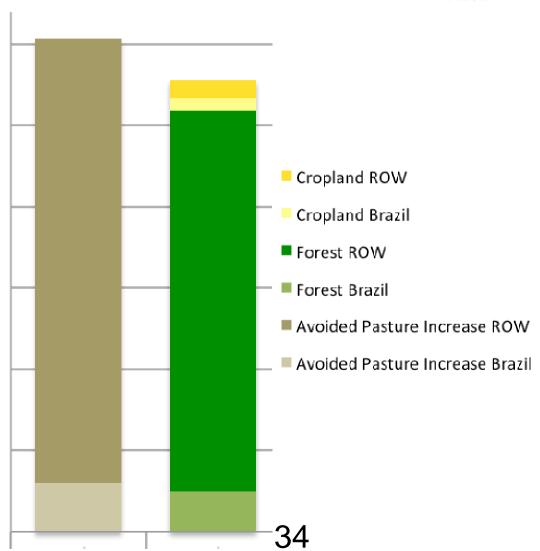

# Trade can increase the GHG benefits from cattle ranching intensification in Brazil

Simulated Mitigation (Mt CO2e)

## Land Sparing in Brazil vs. Rest of the World (Mha 2010-2030)

0

Boosting cattle density in Brazil 60 could greatly reduce global greenhouse gas emissions from land use change, but not by sparing Brazilian land for 50 forests and fuels. According to our simulation, subsidizing greater cattle density in Brazil 40 might increase substantially the amount of cattle products Brazil produces, but might not 30 actually prevent an increase in the overall area of pasture in Brazil. The mechanism for reduced emissions is 20 displacement of cattle production and associated deforestation in other countries 10