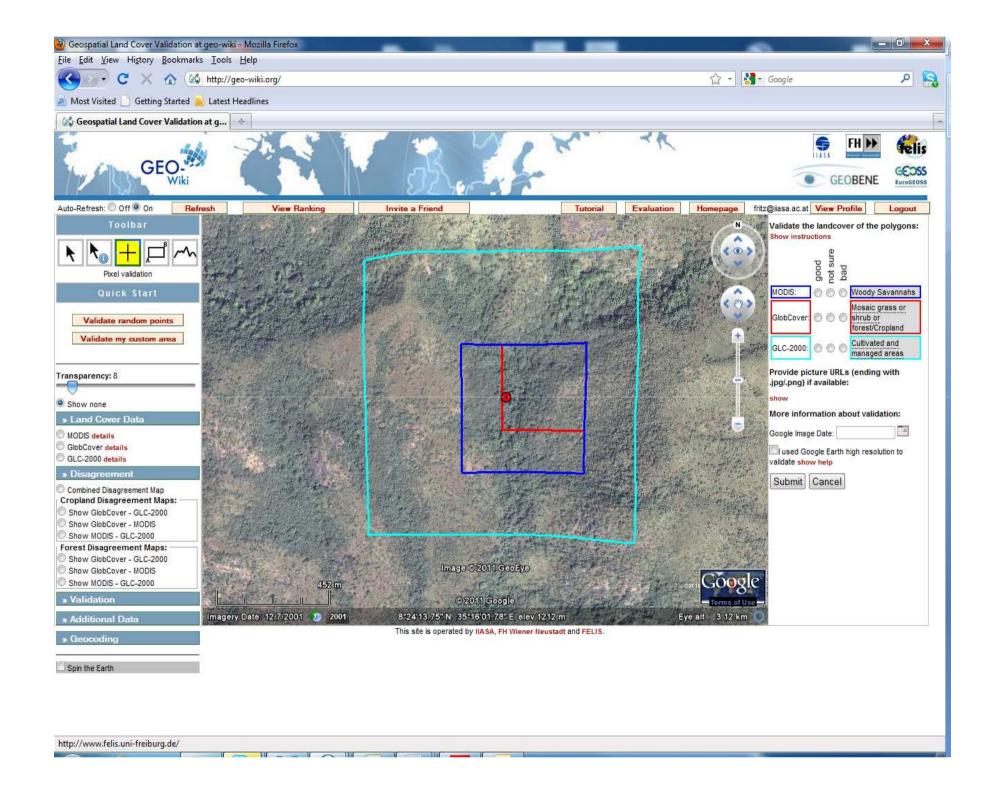

# Latin America's anticipated contribution to solve the global land-use problem – an integrated assessment

#### Michael Obersteiner Ecosystems Services and Management Program International Institute for Applied Systems Analysis

#### Land use transitions in Latin America

18<sup>th</sup> November, Ilhabela, Brasil



### **DATA ISSUES**





This site is operated by IIASA, FH Wiener Neustadt and FELIS.



🙆 [ 🗿 🖉 🧠 🦓 🔄

-----











Spin the Earth





#### Spin the Earth



#### 🔺 😼 🔒 🌵 all





### **BIOPHYSICAL MODELING**

### **Biophysical Modelling**

#### Processes

- Weather •
- **Hydrology**
- Erosion
- **Carbon sequestration**
- Crop growth
- **Crop rotations**
- **Fertilization** •
- Tillage ٠
- Irrigation
- Drainage
- Pesticide ۲
- Grazing
- Manure •

#### Major outputs



5

- Crop yields, environmental effects (e.g. soil carbon)  $\checkmark$
- 20 crops (>75% of harvested area)  $\checkmark$
- 4 management systems: High input, Low input, Irrigated, Subsistence  $\checkmark$

Zone

### Publishing the indicators

EU25- Arable Land







## **SUPPLY CHAIN COSTING**







### Crop Technology Data Base

| Region | Altitud | Soil | Farm | Rotation | Water | Tillage | Fertilz | Residue | ltem    | Unit