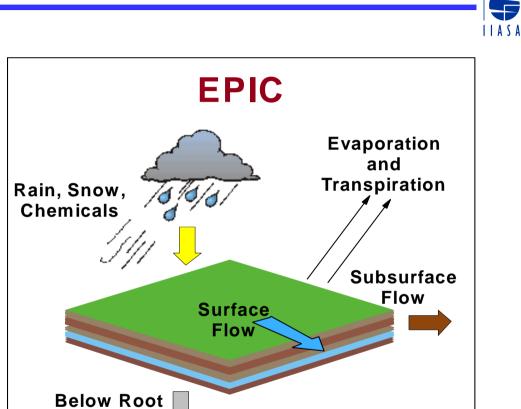

### **BIOPHYSICAL MODELING**

### **Biophysical Modelling**

#### Processes

- Weather •
- **Hydrology**
- Erosion
- **Carbon sequestration**
- Crop growth
- **Crop rotations**
- **Fertilization** •
- Tillage ٠
- Irrigation
- Drainage
- Pesticide ۲
- Grazing
- Manure •