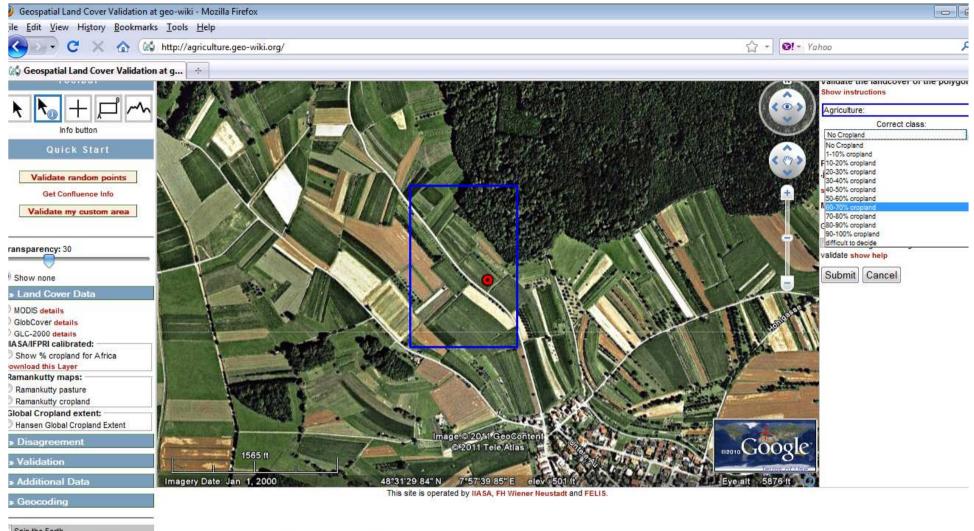

# Latin America's anticipated contribution to solve the global land-use problem – an integrated assessment

#### Michael Obersteiner Ecosystems Services and Management Program International Institute for Applied Systems Analysis

#### Land use transitions in Latin America

18<sup>th</sup> November, Ilhabela, Brasil



### **DATA ISSUES**





This site is operated by IIASA, FH Wiener Neustadt and FELIS.



🙆 [ 🗿 🖉 🧠 🦓 🔄

-----











Spin the Earth





#### Spin the Earth



#### 🔺 😼 🔒 🌵 all





### **BIOPHYSICAL MODELING**

### **Biophysical Modelling**

#### Processes

- Weather •
- **Hydrology**
- Erosion
- **Carbon sequestration**
- Crop growth
- **Crop rotations**
- **Fertilization** •
- Tillage ٠
- Irrigation
- Drainage
- Pesticide ۲
- Grazing
- Manure •

#### Major outputs



5

- Crop yields, environmental effects (e.g. soil carbon)  $\checkmark$
- 20 crops (>75% of harvested area)  $\checkmark$
- 4 management systems: High input, Low input, Irrigated, Subsistence  $\checkmark$

Zone

### Publishing the indicators

EU25- Arable Land







## **SUPPLY CHAIN COSTING**







### Crop Technology Data Base

| Region | Altitud | Soil | Farm | Rotation | Water | Tillage | Fertilz | Residue | ltem    | Unit    | Value |
|--------|--