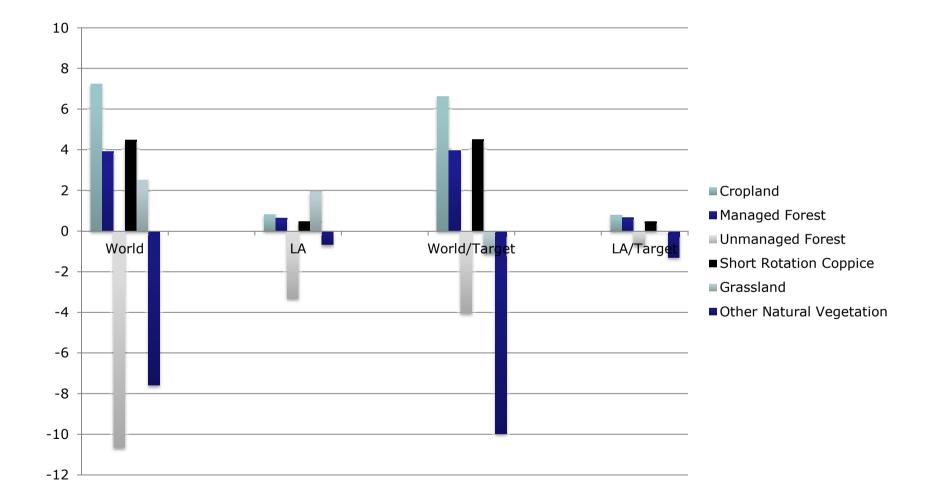

### Impact of REDD

 GHG benefits from cattle ranching intensification policies in Brazil?
 – Reduced emissions in Brazil vs. abroad

### **GHGs** Accounted

Two background scenarios: fixed vs. free trade for Brazil with the Rest of the World