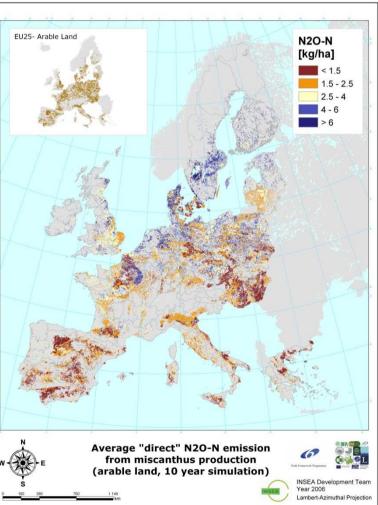

#### Major outputs

5

- Crop yields, environmental effects (e.g. soil carbon)  $\checkmark$
- 20 crops (>75% of harvested area)  $\checkmark$
- 4 management systems: High input, Low input, Irrigated, Subsistence  $\checkmark$