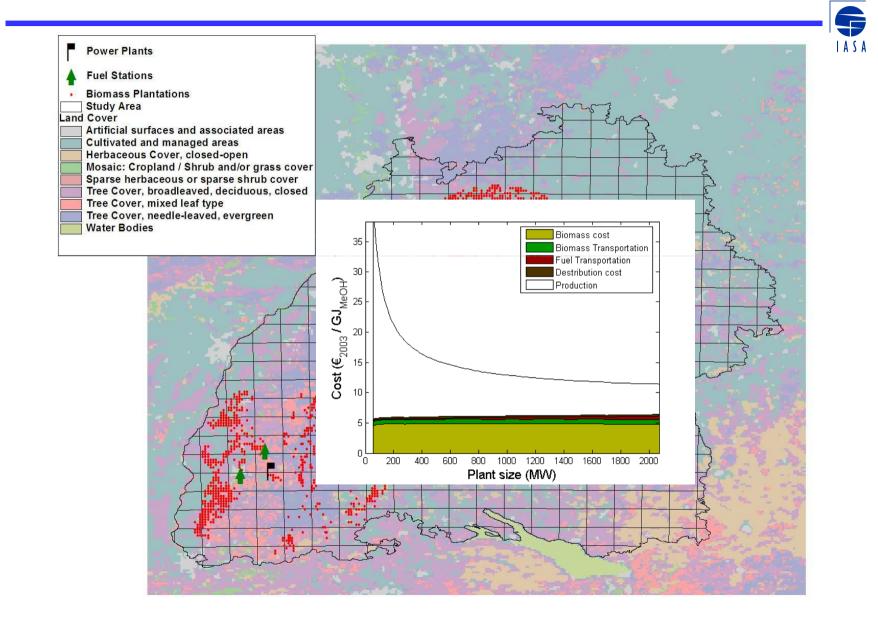

Ilhabela, Brasil



### **DATA ISSUES**





This site is operated by IIASA, FH Wiener Neustadt and FELIS.



🙆 [ 🗿 🖉 🧠 🦓 🔄

-----











Spin the Earth





#### Spin the Earth



#### 🔺 😼 🔒 🌵 all





### **BIOPHYSICAL MODELING**

### **Biophysical Modelling**

#### Processes

- Weather •
- **Hydrology**
- Erosion
- **Carbon sequestration**
- Crop growth
- **Crop rotations**
- **Fertilization** •
- Tillage ٠
- Irrigation
- Drainage
- Pesticide ۲
- Grazing
- Manure •

#### Major outputs



5

- Crop yields, environmental effects (e.g. soil carbon)  $\checkmark$
- 20 crops (>75% of harvested area)  $\checkmark$
- 4 management systems: High input, Low input, Irrigated, Subsistence  $\checkmark$

Zone

### Publishing the indicators

EU25- Arable Land







## **SUPPLY CHAIN COSTING**







### Crop Technology Data Base

| Region | Altitud | Soil | Farm | Rotation | Water | Tillage | Fertilz | Residue | ltem    | Unit    | Value |
|--------|---------|------|------|----------|-------|---------|---------|---------|---------|---------|-------|
| Poland | 0-300   | Sand | ES3  | W-W-S    | Irrig | Conv.   | Basic   | Basic   | Wheat   | dt/ha/y | 50    |
| Poland | 0-300   | Sand | ES3  | W-W-S    | Irrig | Conv.   | Basic   | Basic   | S-Beat  | dt/ha/y | 200   |
| Poland | 0-300   | Sand | ES3  | W-W-S    | Irrig | Conv.   | Basic   | Basic   | Straw   | dt/ha/y | 50    |
| Poland | 0-300   | Sand | ES3  | W-W-S    | Irrig | Conv.   | Basic   | Basic   | Labor   | hr/ha/y | 30    |
| Poland | 0-300   | Sand | ES3  | W-W-S    | Irrig | Conv.   | Basic   | Basic   | Land