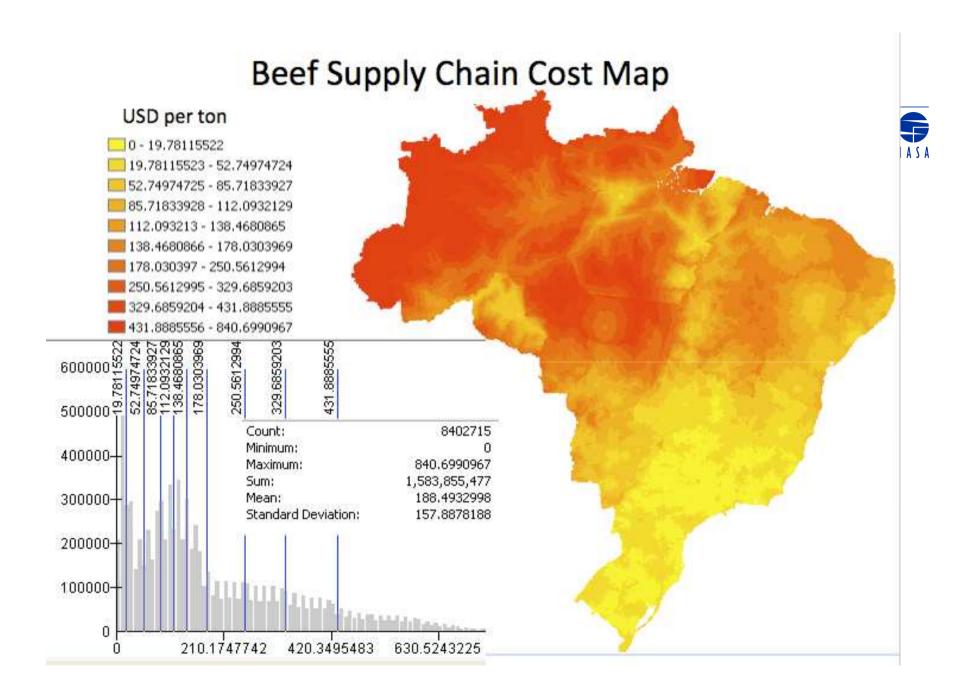

lhabela, Brasil



### **DATA ISSUES**





This site is operated by IIASA, FH Wiener Neustadt and FELIS.



🙆 [ 🗿 🖉 🧠 🦓 🔄

-----











Spin the Earth





#### Spin the Earth



#### 🔺 😼 🔒 🌵 all





### **BIOPHYSICAL MODELING**

### **Biophysical Modelling**

#### Processes

- Weather •
- **Hydrology**
- Erosion
- **Carbon sequestration**
- Crop growth
- **Crop rotations**
- **Fertilization** •
- Tillage ٠
- Irrigation
- Drainage
- Pesticide ۲
- Grazing
- Manure •

#### Major outputs



5

- Crop yields, environmental effects (e.g. soil carbon)  $\checkmark$
- 20 crops (>75% of harvested area)  $\checkmark$
- 4 management systems: High input, Low input, Irrigated, Subsistence  $\checkmark$

Zone

### Publishing the indicators

EU25- Arable Land







## **SUPPLY CHAIN COSTING**







### Crop Technology Data Base

| Region | Altitud | Soil | Farm | Rotation | Water | Tillage | Fertilz | Residue | ltem    | Unit    | Value |
|--------|---------|------|------|----------|-------|---------|---------|---------|---------|---------|-------|
| Poland | 0-300   | Sand | ES3  | W-W-S    | Irrig | Conv.   | Basic   | Basic   | Wheat   | dt/ha/y | 50    |
| Poland | 0-300   | Sand | ES3  | W-W-S    | Irrig | Conv.   | Basic   | Basic   | S-Beat  | dt/ha/y | 200   |
| Poland | 0-300   | Sand | ES3  | W-W-S    | Irrig | Conv.   | Basic   | Basic   | Straw   | dt/ha/y | 50    |
| Poland | 0-300   | Sand | ES3  | W-W-S    | Irrig | Conv.   | Basic   | Basic   | Labor   | hr/ha/y | 30    |
| Poland | 0-300   | Sand | ES3  | W-W-S    | Irrig | Conv.   | Basic   | Basic   | Land    |